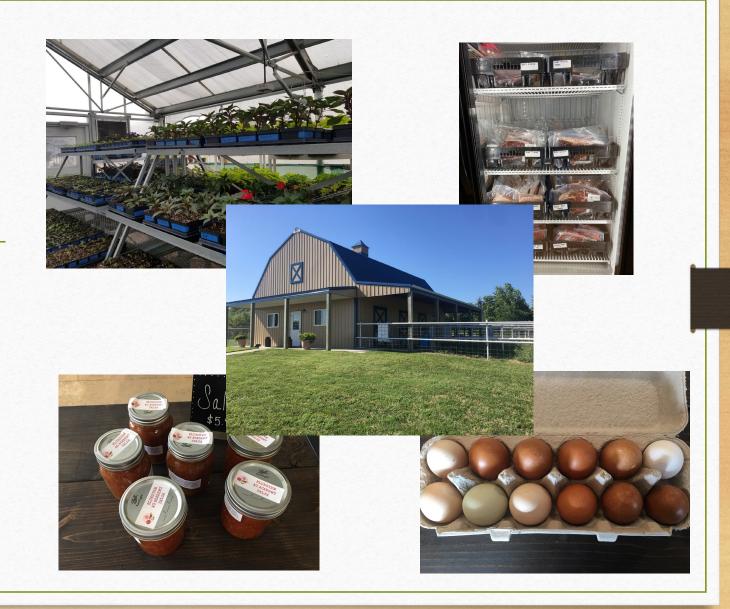

#### Bluestem Elementary

- Greenhouse established 2003
- Elementary school provides jellies, jams, salsa, eggs, plants, vegetables, flowers, and all cuts of beef
- Chicken Coop established 2007
- School Barn established 2015
- School Farm (cattle, goats, chickens, sheep, ducks and rabbits)

# Fresh Produce and Rural Grocery Store

- Contract with Griggs Brother's Farm for fresh vegetables and fruit
- Walnut Valley Packing packages our school beef for sale
- Stroot's Locker in Mulvane has our pork products
- Farm Fresh Eggs from our school
- We sell other grocery items from EVCO and Sam's