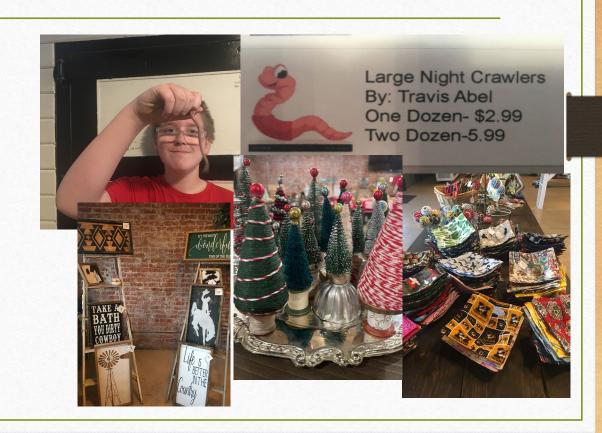

### Bluestem Jr. Sr. High School

- Graphic Design (Art) class designs for our custom candles, jellies, and the items used for "Branding" our store.
- Shop class makes cutting boards, corn hole boards, tables, fishing pole racks, charcuterie boards, and any upkeep on wood items in the store.
- NHS sells cake-pops during Valentine's Day.
- Life Skills makes rose bouquets, Father's Day gifts, pillows, and created our Bluestem Mercantile Candle line.
- Graphic Design Class makes aprons, t-shirts, cups, license plates, and custom items for community.
- Video production makes commercials for our store.

## Student and Vendor Entrepreneurship

- Our local community has a chance to sell their items in our store. We do not have a booth rent but charge them 15% from items sold.
- Students can sell items at our store if it is not conflicting with school made items.